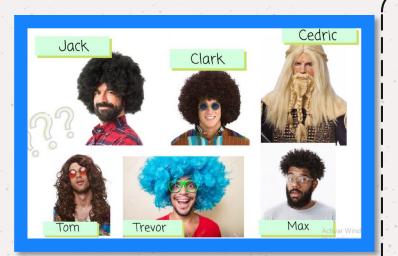

#### EXERCISE - WHO AM I?

I have short curly wig. I do not have a beard. I have glasses.

I am \_\_\_\_

I have a blue curly wig. I have a beard. I have green glasses.

My name is \_\_\_\_\_.

I have a long curly wig. I have a beard. I have glasses.

I am \_\_\_\_

I have glasses and beard. I do not have big ears. I have short hair.

My name is \_\_\_\_\_

I do not have glasses. I have a long beard. I do not have short hair. I have a long blond wig.

am \_\_\_\_\_.

I have short curly wig. do not have glasses. have brown eyes.

My name is \_\_\_\_\_