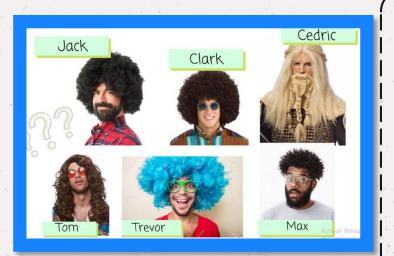

#### EXERCISE - WHO AM I?

I have short curly wig. I do not have a beard. I have glasses.

I am \_\_\_\_

I have a blue curly wig. I have a beard. I have green glasses.

My name is \_\_\_\_\_.

I have a long curly wig. I have a beard. I have glasses.

I am \_\_\_\_

I have glasses and beard. I do not have big ears. I have short hair.

My name is \_\_\_\_\_

I do not have glasses. I have a long beard. I do not have short hair. I have a long blond wig.

am \_\_\_\_\_.

I have short curly wig. do not have glasses. have brown eyes.

My name is \_\_\_\_\_