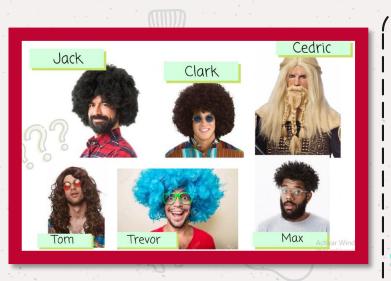

#### EXERCISE - WHO AM I?

I have short curly wig. I do not have a beard. I have glasses.

I am \_\_\_\_

I have a blue curly wig. I have a beard. I have green glasses.

My name is \_\_\_\_\_.

I have a long curly wig. I have a beard. I have glasses.

I am \_\_\_\_

I have glasses and beard. I do not have big ears. I have short hair.

My name is \_\_\_\_\_

I do not have glasses. I have a long beard. I do not have short hair. I have a long blond wig.

am \_\_\_\_\_.

I have short curly wig. do not have glasses. have brown eyes.

My name is \_\_\_\_\_