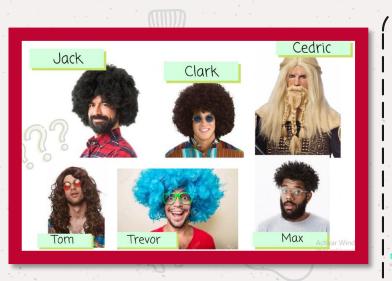

#### EXERCISE - WHO AM I?

I have short curly wig. I do not have a beard. I have glasses.

I am \_\_\_\_

I have a blue curly wig. I have a beard. I have green glasses.

My name is \_\_\_\_\_.

I have a long curly wig. I have a beard. I have glasses.

I am \_\_\_\_

I have glasses and beard. I do not have big ears. I have short hair.

My name is \_\_\_\_\_

I do not have glasses. I have a long beard. I do not have short hair. I have a long blond wig.

am \_\_\_\_\_.

I have short curly wig. do not have glasses. have brown eyes.

My name is \_\_\_\_\_