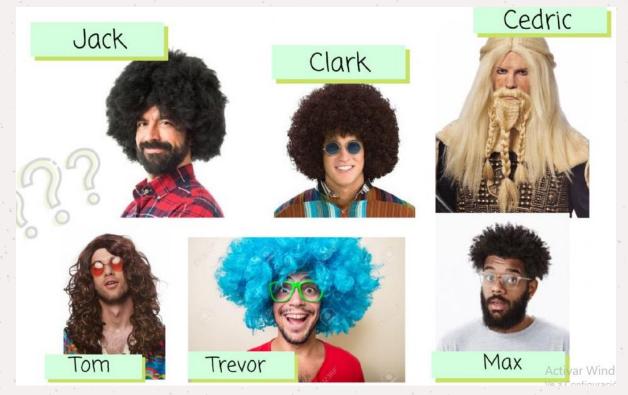

#### EXERCISE - WHO AM I?

I have short curly wig. I do not have a beard. I have glasses.

I am \_\_\_\_

I have a blue curly wig. I have a beard. I have green glasses.

My name is \_\_\_\_\_.

I have a long curly wig. I have a beard. I have glasses.

I am \_\_\_\_

I have glasses and beard. I do not have big ears. I have short hair.

My name is \_\_\_\_\_

I do not have glasses. I have a long beard. I do not have short hair. I have a long blond wig.

am \_\_\_\_\_.

I have short curly wig. do not have glasses. have brown eyes.

My name is \_\_\_\_\_