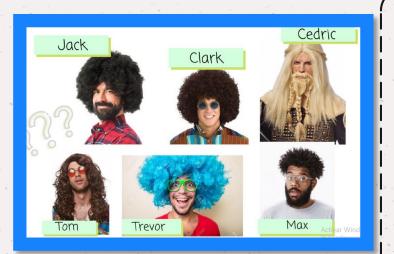

#### EXERCISE - WHO AM I?

I have short curly wig. I do not have a beard. I have glasses.

I am \_\_\_\_

I have a blue curly wig. I have a beard. I have green glasses.

My name is \_\_\_\_\_.

I have a long curly wig. I have a beard. I have glasses.

I am \_\_\_\_

I have glasses and beard. I do not have big ears. I have short hair.

My name is \_\_\_\_\_

I do not have glasses. I have a long beard. I do not have short hair. I have a long blond wig.

am \_\_\_\_\_.

I have short curly wig. do not have glasses. have brown eyes.

My name is \_\_\_\_\_