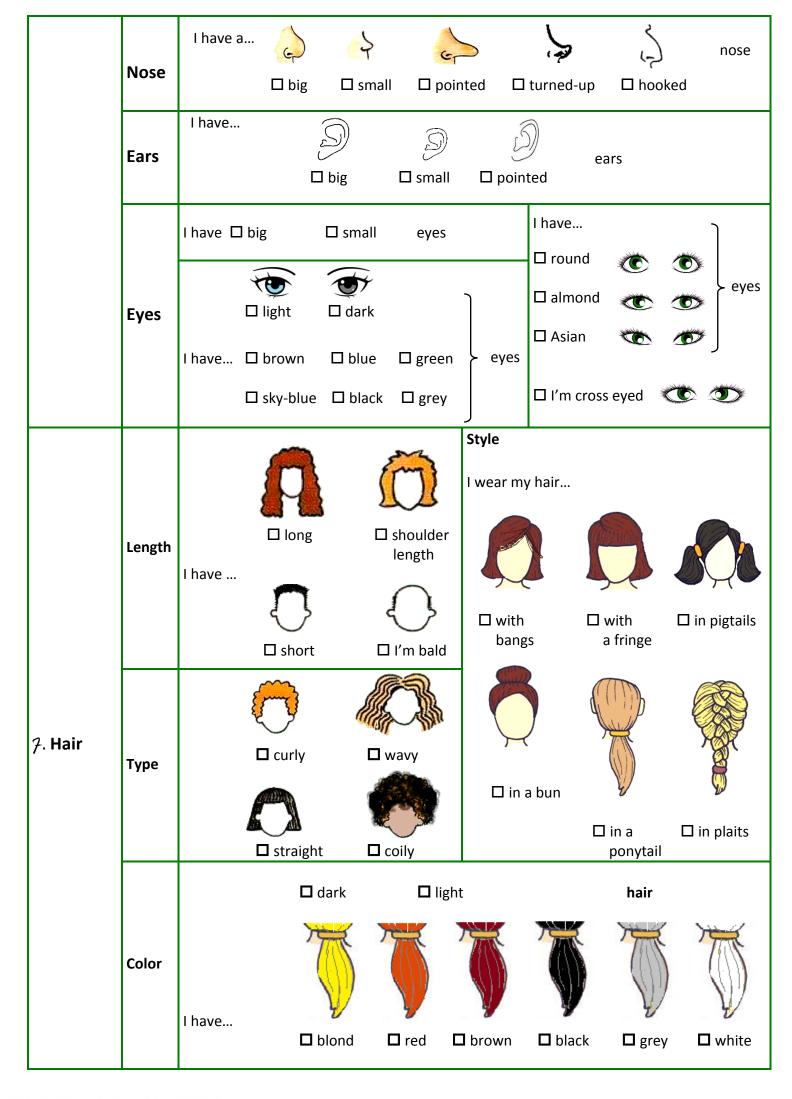

## Physical description: what do you look like?

1) Tick all the items that apply to you.

| <u>-/ 110K an</u> | tile it               | leilis tilat | appiy to            | you.                                       |          |                                           |                                                      |                                      |  |
|-------------------|-----------------------|--------------|---------------------|--------------------------------------------|----------|-------------------------------------------|------------------------------------------------------|--------------------------------------|--|
| l. Age            | I'm □ young □ a child |              |                     | ☐ middle-aged                              |          |                                           | □ old □ in my thirties/forties                       |                                      |  |
| 2. Looks          | l'm                   | □ pretty (F) |                     | □ a teenage  indsome (M)  od-looking (M/F) | □ ugly   |                                           | beautiful (F)                                        | 5                                    |  |
| 3. Height         | ľm                    |              |                     |                                            | □ gorge  | N. C. | short                                                |                                      |  |
| 4. Build          | ľm                    | □ thin       | □ slim              | □ of average build                         | ☐ fat    | □n                                        | kinny<br>nuscular                                    | □ fat □ plump □ overweight □ obese   |  |
| 5. Skin           | I have.               |              | <b>3</b> □ d        | ark skin                                   | <b>3</b> | ght skin                                  |                                                      | □ pale skin                          |  |
| <i>6</i> . Face   | My fac                | s<br>e       | oval<br>I long      | round thin.                                | □ square | I ha                                      | ve  ☐ freckles  ☐ pimples/sp  ☐ tattoos  ☐ piercings | □ moles<br>pots □ scars<br>□ wrinkle |  |
|                   | I'm<br>I have         | a            | an shaved  ☐ goatee | □ moustache                                | □ I wear |                                           | ve /don't have braces/bracke  ve  a big/smal         | ts 🔾                                 |  |